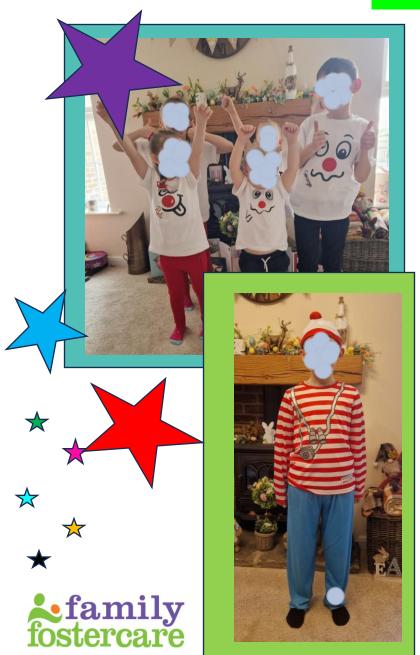

L and E enjoyed a trip to see Disney on Ice

Shout out to K and who are doing fantastic in both Drama and Football clubs!!

We love seeing photos of your

days out

We are trying hard to recruit new Foster Carers and continue to hold Information coffee mornings on the first Wednesday of the month.